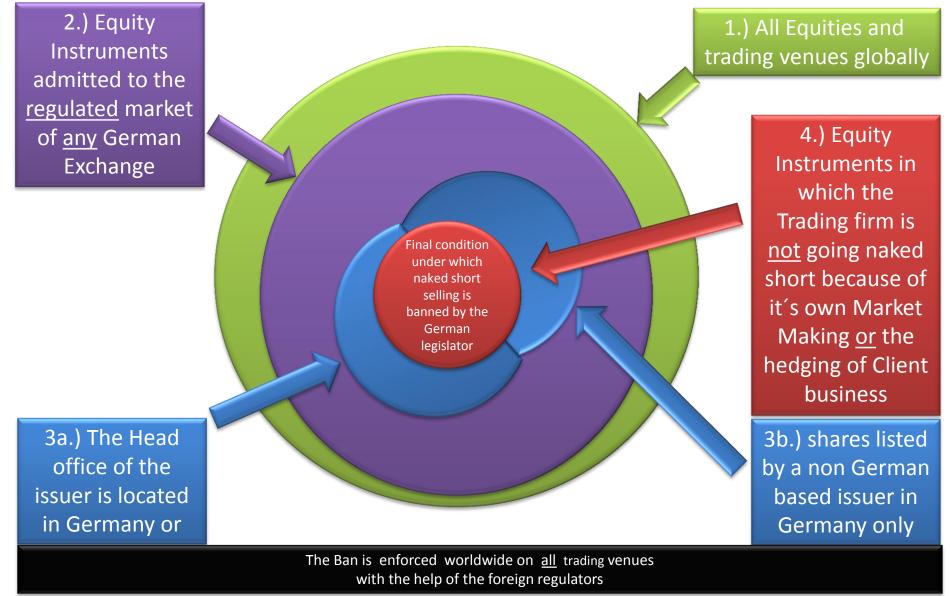

Guideline to identify Equity instruments and Trading activities subject to the naked short selling ban of the German legislator (All 4 conditions have to be met for the ban to apply)

Disclaimer: This document is provided to members of the Borse Berlin for information purposes only and does not constitute legal advice. Borse Berlin makes no claims, promises or guarantees about the accuracy, completeness or adequacy of this information. Members of the Borse Berlin bear the onus of ensuring their compliance with t regulations pertaining to the ban on naked short selling and members are advised to obtain their own legal advice in this regard. Börse Berlin shall not be liable for any losses, liabilities, judgments, suits, actions, proceedings, claims, penalties, damages or costs incurred as a result of the reliance on the content of this information whether direct, indirect, special or consequential in nature.